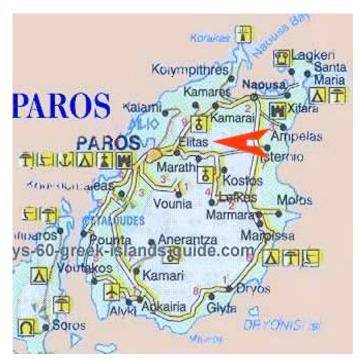

## Welcome to your private appointment at the studio of C.P.Seibt

Area of Elitas

Location of the studio at Elitas, watch the road sign with the blue spot

from Noussa on your road to Parikia

 you'll pass a bakery at your right, \* a gas station at your left, \* a second hand furniture shop at your left, \* approaching an alley wit beautiful trees on your right, \* and soon the chappel (photo) where you can park easily.