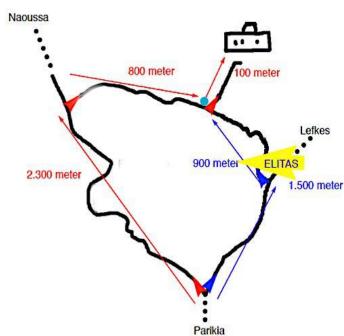

## Welcome to your private appointment at the studio of C.P.Seibt

Area of Elitas

Location of the studio at Elitas, watch the road sign with the blue spot

from Noussa on your road to Parikia

 you'll pass a bakery at your right, \* a gas station at your left, \* a second hand furniture shop at your left, \* approaching an alley wit beautiful trees on your right, \* and soon the chappel (photo) where you can park easily.

There we pick you up, 3 minutes from the studio.

from Parikia on your left, from Lefkes / Marathi on your right:

• you'll see a road sign, indicating in Greek and English "ELITAS".

There we pick you up, 2 minutes from the studio.